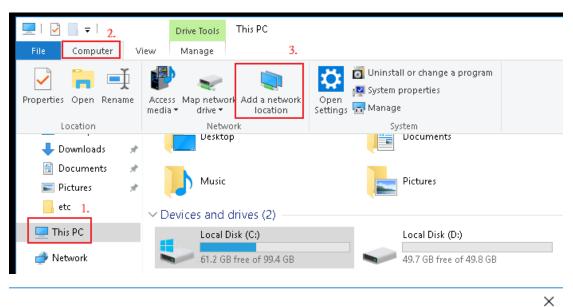

This PC -> Computer ->Add a network location

Add Network Location

## Welcome to the Add Network Location Wizard

This wizard helps you sign up for a service that offers online storage space. You can use this space to store, organize, and share your documents and pictures using only a web browser and Internet connection.

You can also use this wizard to create a shortcut to a website, an FTP site, or other network location.

|           |          |                                                                                           |             | × |
|-----------|----------|-------------------------------------------------------------------------------------------|-------------|---|
| -         |          | ork Location                                                                              |             |   |
| )<br>;k   |          | you want to create this network location?                                                 |             |   |
|           | < Specif | e a custom network location<br>y the address of a website, network location, or FTP site. |             |   |
| s         |          |                                                                                           | •           |   |
| ון<br>נו: |          |                                                                                           |             |   |
| 2         |          |                                                                                           |             |   |
| р         |          |                                                                                           |             |   |
| М<br>//   |          |                                                                                           |             |   |
|           |          |                                                                                           |             |   |
|           |          |                                                                                           |             |   |
|           |          |                                                                                           | 6.          |   |
|           |          |                                                                                           | Next Cancel |   |